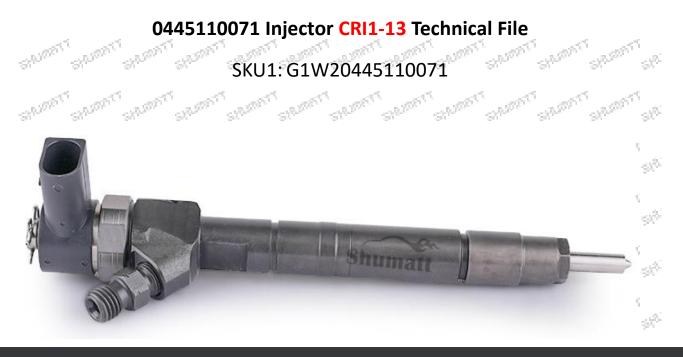

## 0445110071 Injector CRI1-13 Technical File

SPARAT

SPARAL

SHOTEL

SART

SPLEET

- 31<sup>32,505</sup>

- ത് - ത്

### 1.0445110071 Injector's Introduction

SHADATT

### Street Street Street -31.50 1.1. 0445110071 Injector's Basic Information

| and Title and | China made new high quality diesel injector 0445110071 fuel injector CRI1-13                                    |
|---------------|-----------------------------------------------------------------------------------------------------------------|
| SKU 1         | G1W20445110071                                                                                                  |
| SKU 2         | NALL STRING S |