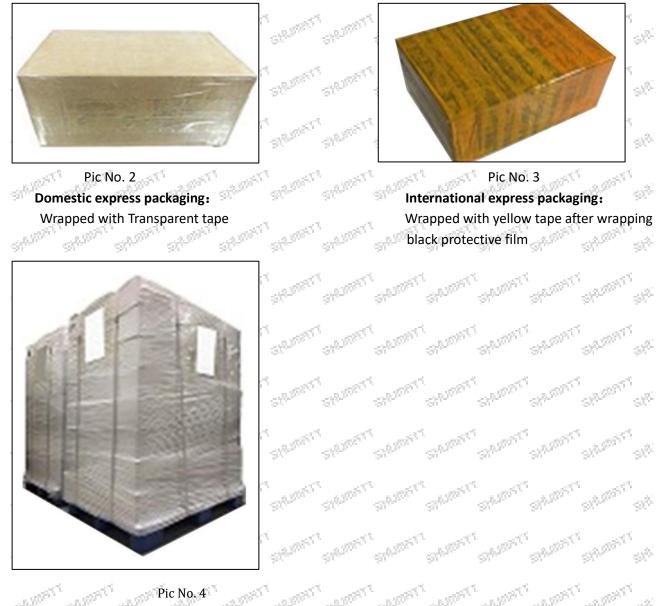

## 0445110071 Injector CRI1-13 Technical File

SPARAT

SPARAL

SHOTEL

SART

SPLEET

- 31<sup>32,505</sup>

- ത് - ത്