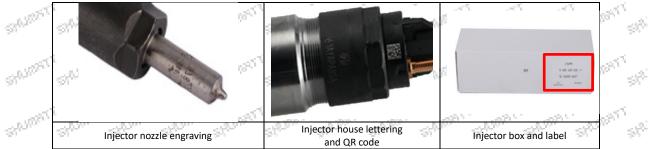

## 0445110071 Injector CRI1-13 Technical File

SPARAT

SPARAL

SHOTEL

SART

SPLEET

- 31<sup>32,505</sup>

- ത് - ത്