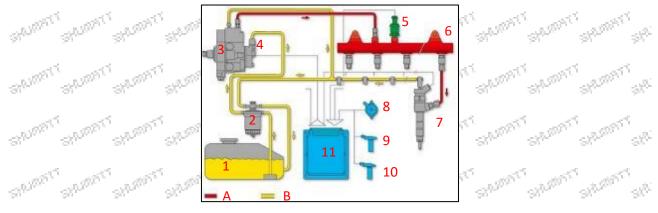

## 0445110071 Injector CRI1-13 Technical File

SPARAT

SPARAL

SHOTEL

SART

SPLEET

- 31<sup>32,505</sup>

- ത് - ത്