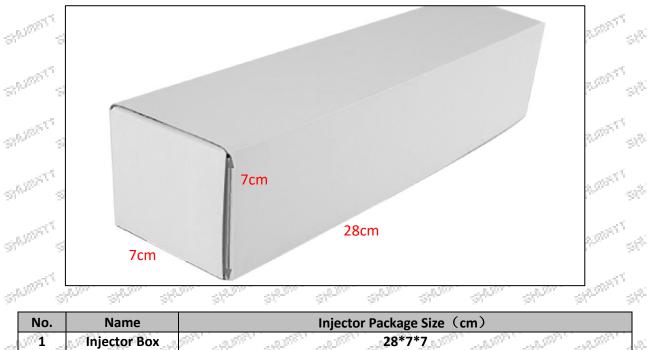

## 0445110071 Injector CRI1-13 Technical File

SPARAT

SPARAL

SHOTEL

SART

SPLEET

- 31<sup>32,505</sup>

- ത് - ത്